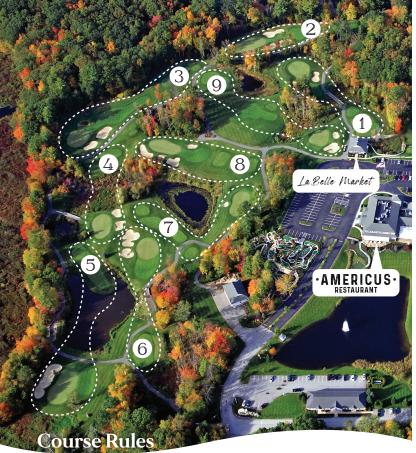

DATE:

- 1. Maximum of 4 players per group.
- 2. Every player must check in at LaBelle Market.
- 3. Each player must have their own set of clubs.
- 4. Proper attire including shirts with sleeves is required.
- 5. Play respectfully to everyone on the course.
- 6. Repair at least two pitch marks on every green.
- 7. Fix your divots and rake sand traps after use.
- 8. Keep golf carts off greens.
- 9. Maintain appropriate pace of play.

Please check in at LaBelle Market before playing. Read and adhere to the posted rules of etiquette and proper play.

USGA Rules of Golf shall govern all play except as modified by posted rules.

14 Rte 111 | Derry, New Hampshire 603.672.9898 | www.labellewinery.com